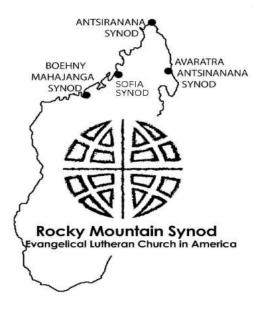

If you have any questions, please contact Rev. Brad Doty at bdoty@stphilip-co.org or visit us at the Companion Synod Table!

The Rocky Mountain Synod is companion synods with four of the twenty five synods in Madagascar! They are: Mahajanga Synod, Antsiranana Synod, Avaratra Atsinanana Synod, and Sofia Synod. The name Malagasy Lutheran church in Malagasy is Fiangoanana Loterana Malagasy (FLM)! In an Island, the fourth larges in the world, of twenty three million people, there are over three million Lutherans!